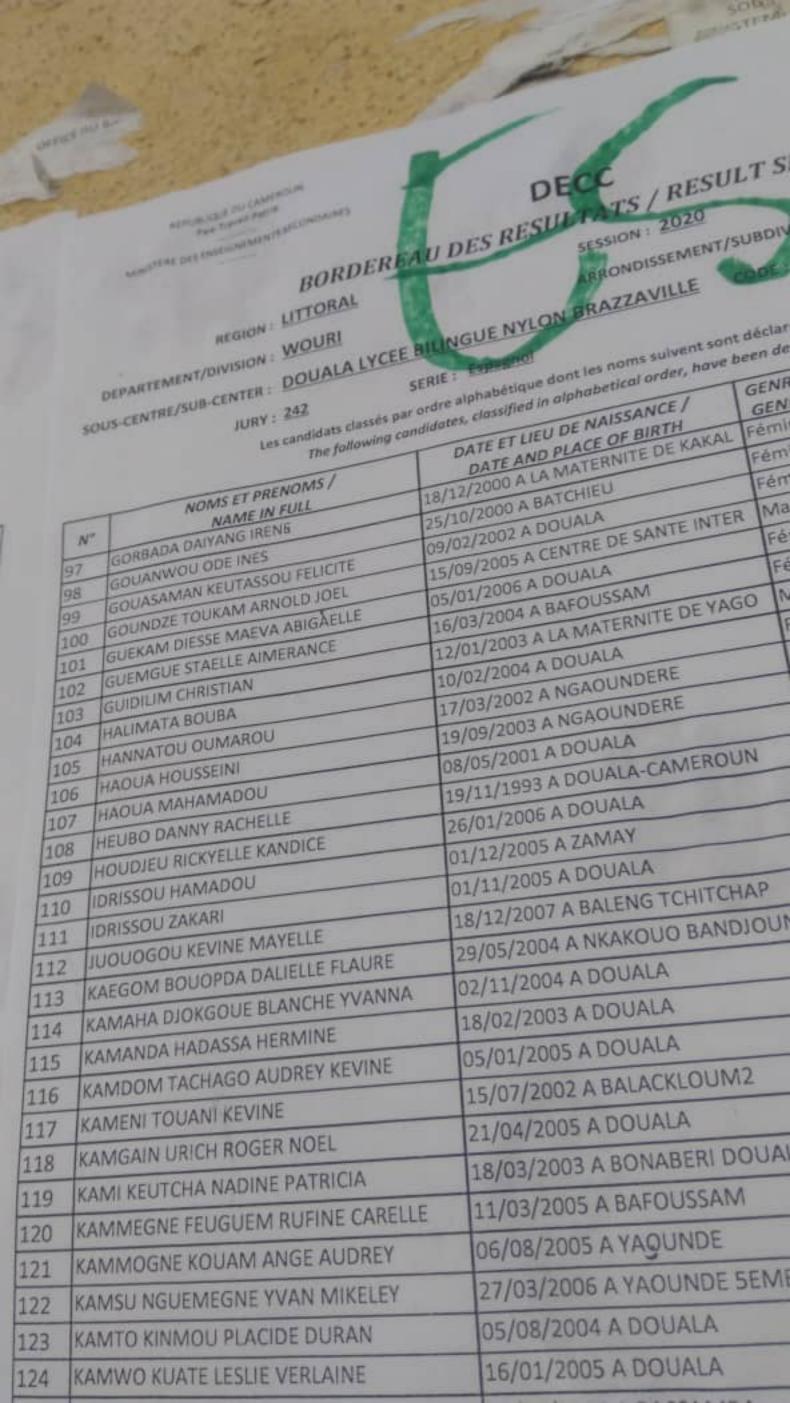

REPLANÇA DU CAMBANA Par Toyal Tory CHAF DES TRACIQUEMENTS SECUREMENTS

EXAMEN/EXAM: BEP

BORDEREAU DES RESULTATS / RESULT SHEET

REONDISSEMENT/SUBDIVISION

04339

REGION: LITTORAL SOUS-CENTRE/SUB-CENTER DOUALA LYCEE BIUNGUE NYLON BRAZZAVILLE