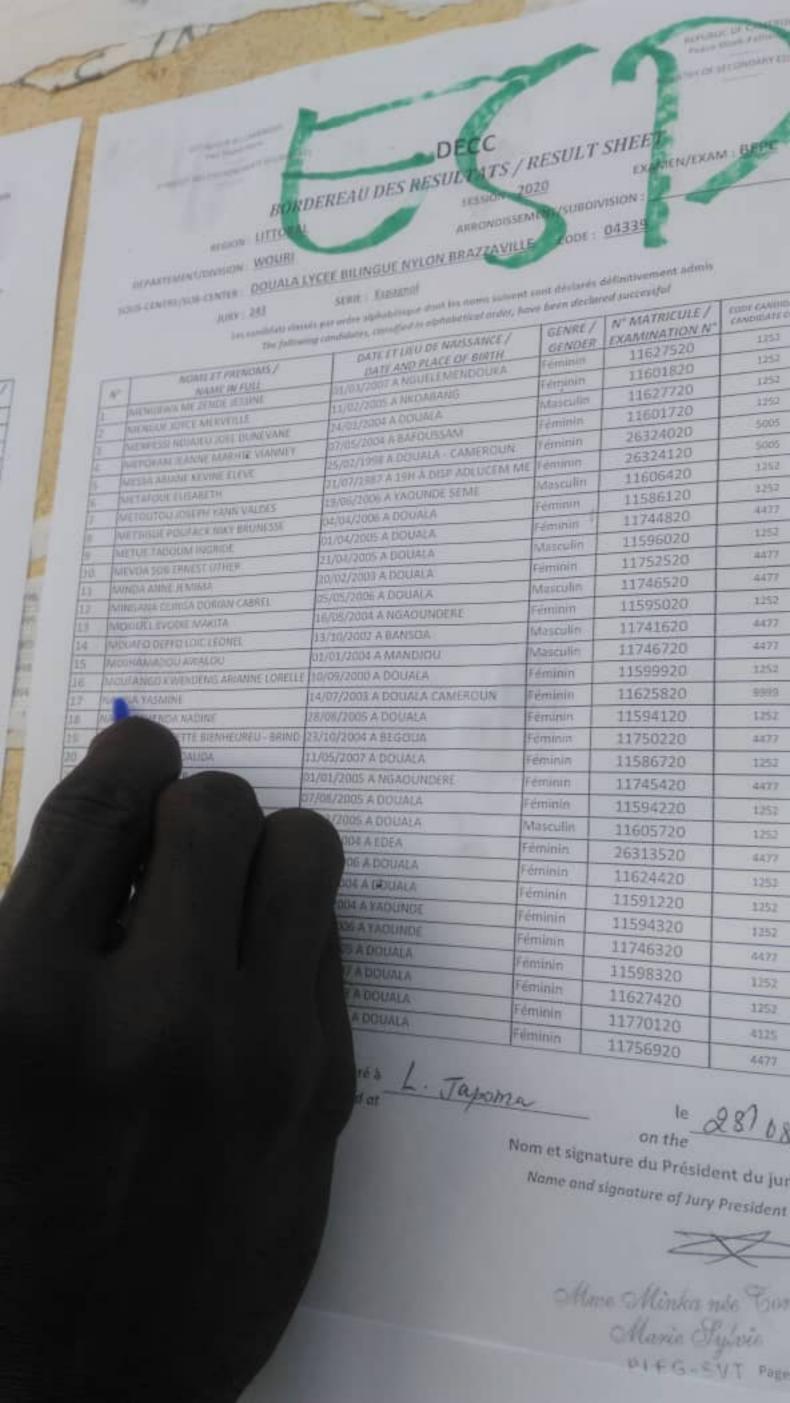

REPLANÇA DU CAMBANA Par Toyal Tory CHAF DES TRACIQUEMENTS SECUREMENTS

EXAMEN/EXAM: BEP

BORDEREAU DES RESULTATS / RESULT SHEET

REONDISSEMENT/SUBDIVISION

04339

REGION: LITTORAL SOUS-CENTRE/SUB-CENTER DOUALA LYCEE BIUNGUE NYLON BRAZZAVILLE